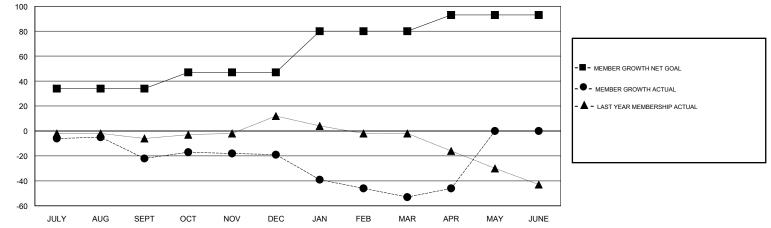

GOALS AND ACTUAL MEMBERS CUMULATIVE

| DROPPED CLUBS: 0 |   | UBS OF 39 ADDED 1 OR MORE<br>MEMBERS         | <u>GENDER DISTRIE</u><br>MALE<br>FEMALE | <u>3UTION</u><br>644 (63.39%)<br>372 (36.61%) |     |
|------------------|---|----------------------------------------------|-----------------------------------------|-----------------------------------------------|-----|
| DROPPED MEMBERS  |   |                                              | Women Percentage Fig                    | scal Year Goal: 40%                           |     |
| DECEASED         |   | CLICK HERE FOR CUMULATIVE<br>MEMBERSHIP DATA | TOTAL FAMILY UNIT MEMBERS               |                                               | 229 |
| CLUB CANCELLED   | ) |                                              | FAMILY MEMBERS PAYING HALF 1 DUES       |                                               | 116 |
| OTHER 92         | 2 |                                              |                                         |                                               | 110 |
| TOTAL 9          | 5 |                                              |                                         |                                               |     |